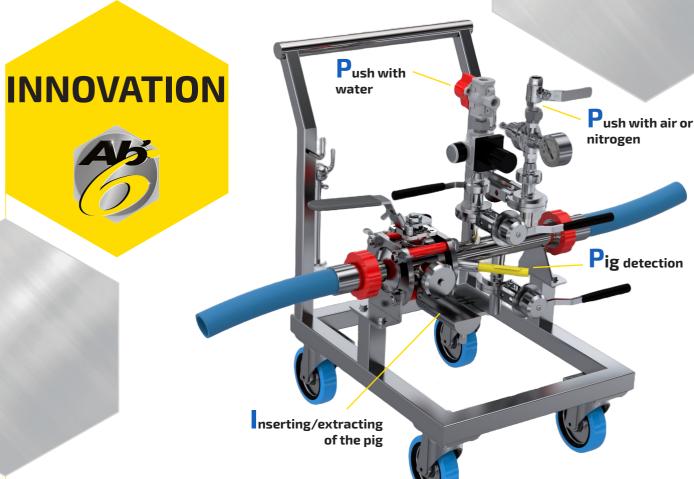

# Mobile pigging system

## Mobile pigging system

#### RGONOMICS

- Easy to use
- Safe insertion or extraction of the pig
- Reduction hoses handling
- Reduction of musculoskeletal disorders
- Compact and mobile solution

### PTIMIZATION

- Recovery of all residual products
- Optimisation of cleaning processes
- Optimisation of products transfers
- Reduction in hose downtime
- Recovery of residual effluent volumes
- Optimisation of product traceability

#### ECHNICAL DATA

- 316L (1.4404)
- For any hose length
- From ND25 to ND100
- Hose connection with SMS/CLAMP/DIN fitting or MACON
- Water, air or nitrogen push
- Assembled and tested in our workshop.