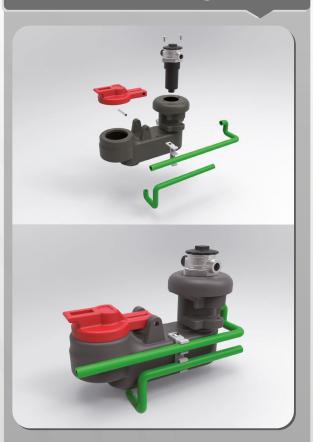

-002 1.7096-002 1.5796-002 1.5796-002 1.5796-002 1.5796-002 1.5796-002 1.5796-002 1.5796-002 1.5796-002 1.5796-002 1.5796-002 1.5796-002 1.5796-002 1.5796-002 1.5796-002 1.5796-002 1.5796-002 1.5796-002 1.5796-003 1.5796-003 1.5796-003 1.5796-003 1.5796-003 1.5796-003 1.5796-003 1.5796-003 1.5796-003 1.5796-003 1.5796-003 1.5796-003 1.5796-003 1.5796-003 1.5796-003 1.5796-003 1.5796-003 1.5796-003 1.5796-003 1.5796-003 1.5796-003 1.5796-003 1.5796-003 1.5796-003 1.5796-003 1.5796-003 1.5796-003 1.5796-003 1.5796-003 1.5796-003 1.5796-003 1.5796-003 1.5796-003 1.5796-003 1.5796-003 1.5796-003 1.5796-003 1.5796-003 1.5796-003 1.5796-003 1.5796-003 1.5796-003 1.5796-003 1.5796-003 1.5796-003 1.5796-003 1.5796-003 1.5796-003 1.5796-003 1.5796-003 1.5796-003 1.5796-003





# ASSEMBLY SERVICE



### POSTPROCESS SERVICE



### WHERE TO FIND US?

### From Madrid:

Motorway A-3 direction Valencia, exit 114

### From Valencia:

Motorway A-3 direction Madrid, exit 117

**GPS** coordinates: 39.874275, -2.662249

### **ABC ROTOMOLDEO INDUSTRIAL**

Polígono Industrial San Juan C/ San Cristóbal, 5 16440 Montalbo (Cuenca) Spain

**Tel:** +34 969 130 382 **Fax:** +34 969 130 990

comercial@abcrotomoldeo.com

www.abcrotomoldeo.com